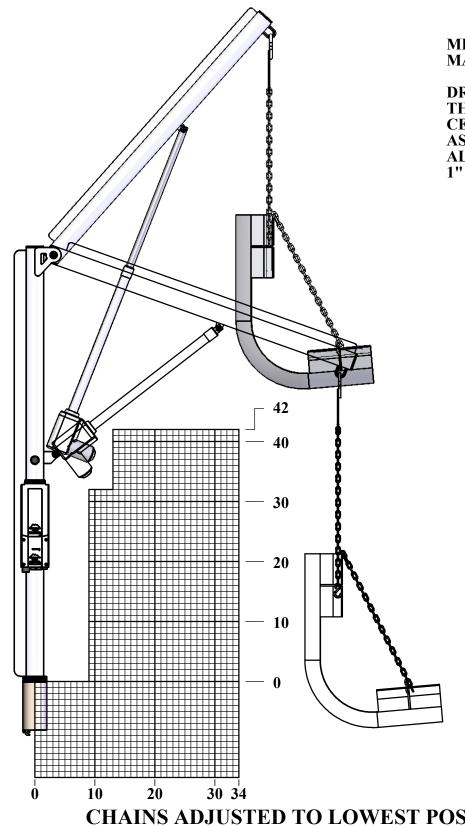

## **SUPER POWER EZ LIFT GRAPH**

MINIMUM SETBACK = 21" MAXIMUM SETBACK = 24"

**DRAW YOUR PROFILE ON** THE GRAPH USING THE **CENTER OF THE ANCHOR** AS YOUR START POINT. **ALL GRAPH LINES ARE IN 1" INCREMENTS.** 

| - • |        |         |         |       |                 |
|-----|--------|---------|---------|-------|-----------------|
| CHA | AINS A | DJUSTEI | ) TO LO | OWEST | <b>POSITION</b> |

strack Liftsysteme