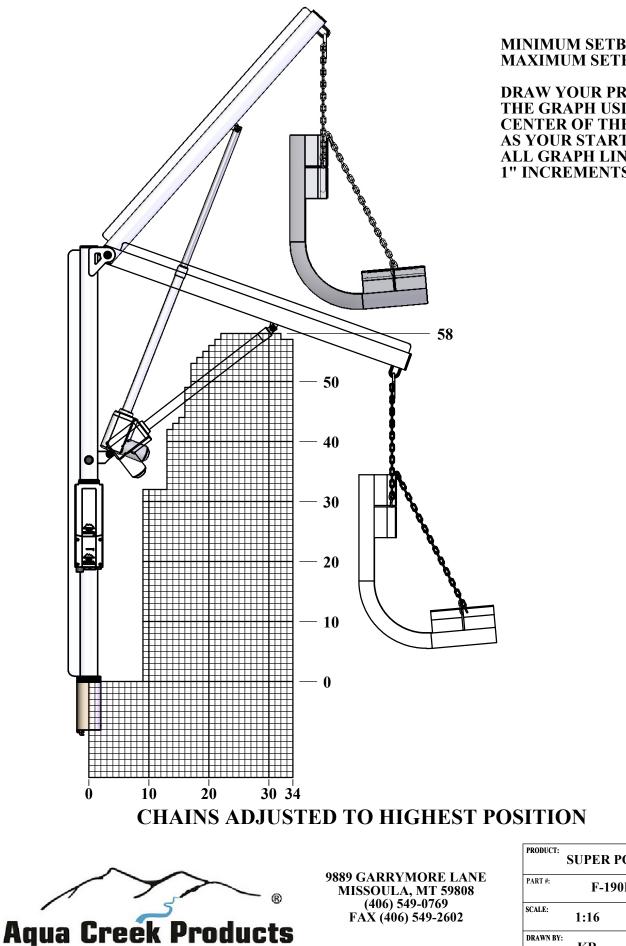

## **SUPER POWER EZ LIFT GRAPH**

MINIMUM SETBACK = 21" **MAXIMUM SETBACK = 24"** 

**DRAW YOUR PROFILE ON** THE GRAPH USING THE **CENTER OF THE ANCHOR** AS YOUR START POINT. **ALL GRAPH LINES ARE IN 1" INCREMENTS.** 