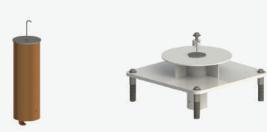

### APPLICATIONS

This lift works on in ground and some partially raised pools and spas. To see if this lift works with your pool, visit our website and download the application guide for this product, or contact our friendly sales team. This lift can be anchored to pool decks made of concrete. Choose the appropriate anchor system for your needs. Anchors sold separately.

Standard Anchor

Semi-Recessed Anchor

For access to CADs, Revit drawings and more visit our Partner Login page on our website and become an Aqua Creek partner.