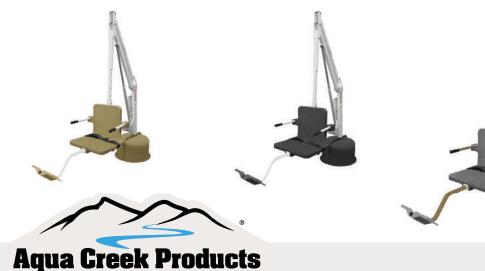

### ACCENT COLORS

Available in a variety of accent and powder coat colors

\*Blue seat standard (not a powder coat option)