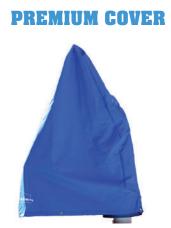

### OPTIONS/ACCESSORIES 🚎

- Anchoring options for concrete and paver applications
- Chest strap for additional upper body support
- Cover to protect your investment from the elements\*
- Cycle attachment to convert your lift into an aquatic bike
- Headrest for additional support
- Pull out leg rest for additional wall clearances
- Rescue spine board option
- Sling seat option
- · Solar charging station to conserve energy
- Transport cart for easy removal from pool side for storage\*\*

#### \*Color and material options available \*\*Transport cart not usable with semi recessed an

aders in Recreation, Fitness and Ability

Accessorize your lift with a cover to keep it looking like new and a solar charging station for an environmentally friendly power option.