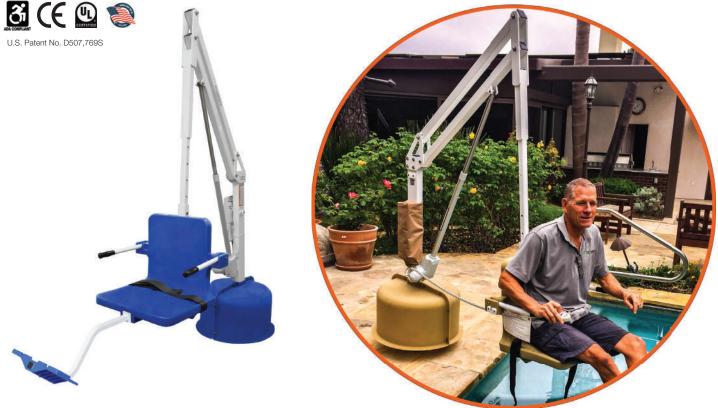

### ABOUT

Thanks to it's incredible diversity, The Revolution Pool Lift is making waves in the world of aquatics accessibility. From it's 500 pound weight capacity to it's adjustable seat pole and submersible 4-button handset, it's no wonder how this user-friendly lift got its name. While the whisper quiet 360 degree rotation guides you safely to and from the water, you can worry more about enjoying your day at the pool, and less about how you're going to get there.

Found in hundreds of pools across the globe, The Revolution Lift is designed with the same stainless steel quality that you can trust from all Aqua Creek products. Ask our friendly sales team how The Revolution can elevate your experience today!

### FEATURES: 👸

- ADA Compliant & UL Safety Certified
- 500\* lb (226 kg) weight capacity
- 360 degree rotation
- Adjustable leg rest
- Wider, more comfortable 22" seat
- Stainless steel construction with powder coat finish
- Limited five (5) year warranty
- Ships common carrier, some assembly required
- Made in USA
- \*400 lb capacity for deep draft version

### APPLICATIONS

This lift works on in ground and some partially raised pools and spas. To see if this lift works with your pool, visit our website and download the application guide for this product, or contact our friendly sales team. This lift can be anchored to pool decks made of concrete. Choose the appropriate anchor system for your needs. Anchors sold separately.