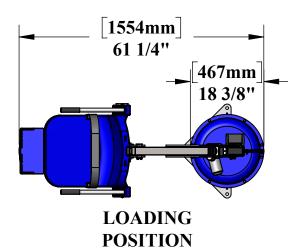

## SPA LIFT ULTRA U.S. PATENT NO. D507,769 S

**Agua Creek Products** 

PRODUCT WEIGHT: 180lbs [81kg]

MAX WEIGHT CAPACITY: 400lbs [181kg]

MIN ANCHOR SETBACK: 10" **MIN WALL HEIGHT: 21"** 

WALL THICKNESS @ MIN HEIGHT: 12"

**MAX WALL HEIGHT: 51"** 

WALL THICKNESS @ MAX HEIGHT: 14" **VERTICAL TRAVEL DISTANCE: 41 1/8"** 

**ABOVE** WALL