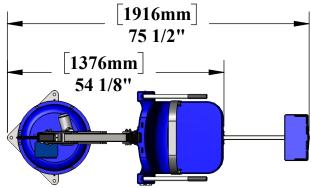

## SPA LIFT ULTRA U.S. PATENT NO. D507,769 S

**Agua Creek Products** 

PRODUCT WEIGHT: 180lbs [81kg]

MAX WEIGHT CAPACITY: 400lbs [181kg]

MIN ANCHOR SETBACK: 10" **MIN WALL HEIGHT: 21"** 

WALL THICKNESS @ MIN HEIGHT: 12"

**MAX WALL HEIGHT: 51"** 

WALL THICKNESS @ MAX HEIGHT: 14" **VERTICAL TRAVEL DISTANCE: 41 1/8"** 

**ABOVE** WALL