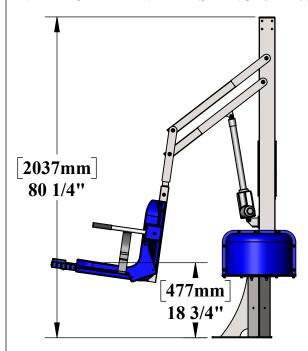

## SPA LIFT ULTRA U.S. PATENT NO. D507,769 S

**Agua Creek Products** 

PRODUCT WEIGHT: 180lbs [81kg]

MAX WEIGHT CAPACITY: 400lbs [181kg]

MIN ANCHOR SETBACK: 10" **MIN WALL HEIGHT: 21"** 

WALL THICKNESS @ MIN HEIGHT: 12"

**MAX WALL HEIGHT: 51"** 

WALL THICKNESS @ MAX HEIGHT: 14" **VERTICAL TRAVEL DISTANCE: 41 1/8"** 

**ABOVE** WALL