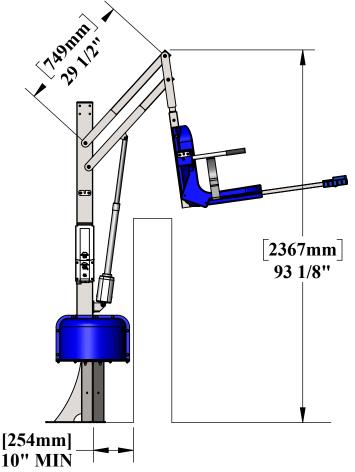

## SPA LIFT ULTRA U.S. PATENT NO. D507,769 S

**Agua Creek Products** 

PRODUCT WEIGHT: 180lbs [81kg]

MAX WEIGHT CAPACITY: 400lbs [181kg]

MIN ANCHOR SETBACK: 10" **MIN WALL HEIGHT: 21"** 

WALL THICKNESS @ MIN HEIGHT: 12"

**MAX WALL HEIGHT: 51"** 

WALL THICKNESS @ MAX HEIGHT: 14" **VERTICAL TRAVEL DISTANCE: 41 1/8"** 

**ABOVE** WALL