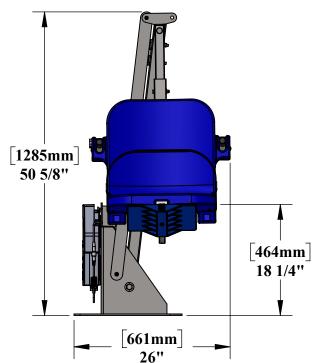

## **ADMIRAL POOL LIFT**

PATENTS (7,249,386 B2) (D507,7695)

\*MEASUREMENT TAKEN WITH THE LIFT AT FULL LOAD

\*8" MAX DECK TO-WATER 483mm 19" **MAX** 

1614mm

63 1/2"

PRODUCT WEIGHT: 110lbs [49kg]

MAX WEIGHT CAPACITY: 450lbs [204kg]

**MIN ANCHOR SETBACK: 14.5" MAX ANCHOR SETBACK: 19"** 

**MAX WATER DRAFT: 8"** 

SEAT ADJUSTMENT: SEAT CAN BE ADJUSTED 6" IN 2" INCREMENTS.

Strack AG Ebnatstrasse 125 8200 Schaffhausen Tel. 0800 600 500 Fax 0800 600 900