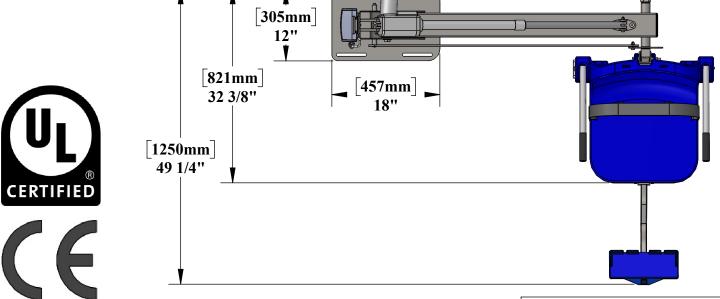

## **ADMIRAL POOL LIFT**

PATENTS (7,249,386 B2) (D507,7695)

\*MEASUREMENT TAKEN WITH THE LIFT AT FULL LOAD

\*8" MAX DECK TO-WATER 483mm 19" **MAX** 

1614mm

63 1/2"

PRODUCT WEIGHT: 110lbs [49kg]

MAX WEIGHT CAPACITY: 450lbs [204kg]

**MIN ANCHOR SETBACK: 14.5" MAX ANCHOR SETBACK: 19"** 

**MAX WATER DRAFT: 8"** 

SEAT ADJUSTMENT: SEAT CAN BE ADJUSTED 6" IN 2" INCREMENTS.

Strack AG Ebnatstrasse 125 8200 Schaffhausen Tel. 0800 600 500 Fax 0800 600 900