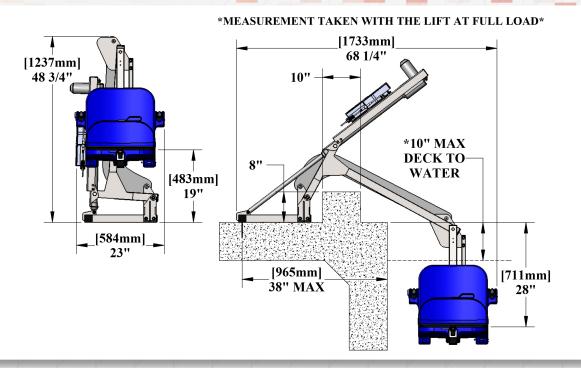

#### **Item# F-PPXRD-NA**

The Ambassador features an additional 10 inches of reach allowing clearance for wide gutters and spa benches. This extended reach can also clear a curb or pool wall, making this lift ideal for raised perimeter pools and spas.

Highlights of the Ambassador include a 300 pound weight capacity, extended reach, higher seat for easier wheelchair transfers, and an increased setback of up to 38 inches. The Ambassador now comes standard as a deep draft lift, allowing for a wider variety of pool applications. U.S. Patent No. D507,769 S